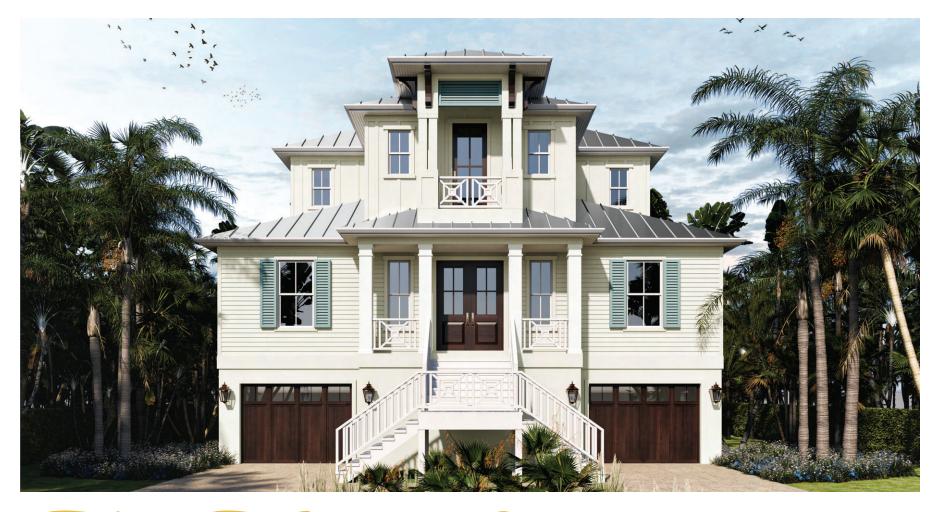

## The Marsh View

The Marsh View is the epitome of luxury coastal living. The symmetrical exterior boasts a low country flare with two deep garages and a split stair case leading to the front doors. The first floor includes a large flex space and an elevator that ascends to all three floors. This almost 5,700 square foot home has an open concept floorplan with the kitchen, dining, and great room sharing one large area. Directly off the kitchen is an enormous hidden pantry with great space for a custom scullery. The secluded and expansive master suite is located on the third floor where you will also find oversized his and her closets, a laundry room, and a study. The master suite has potential for beautiful views out the rear of the home.