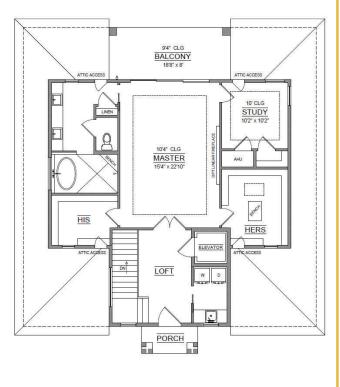

## 3rd FLOOR

| Living 1st   | 750   |
|--------------|-------|
| Living 2nd   |       |
| Living 3rd   |       |
| Living Total | 3,841 |

| 1st Lanai        | 173 |
|------------------|-----|
| 1st Garage Left  | 613 |
| 1st Garage Right | 613 |
| 2nd Balcony      | 173 |
| 2nd Entry        | 78  |
| 3rd Balcony      |     |

## The Marsh View

The Marsh View is the epitome of luxury coastal living. The symmetrical exterior boasts a low country flare with two deep garages and a split stair case leading to the front doors. The first floor includes a large flex space and an elevator that ascends to all three floors. This almost 5,700 square foot home has an open concept floorplan with the kitchen, dining, and great room sharing one large area. Directly off the kitchen is an enormous hidden pantry with great space for a custom scullery. The secluded and expansive master suite is located on the third floor where you will also find oversized his and her closets, a laundry room, and a study. The master suite has potential for beautiful views out the rear of the home.