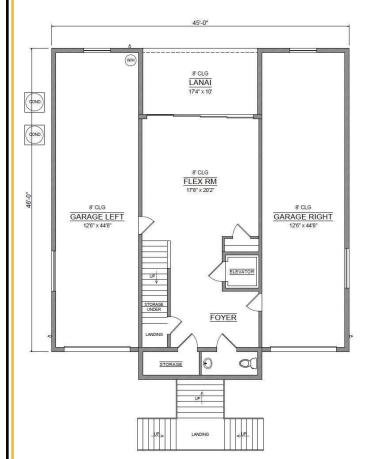

## 1st FLOOR

## The Marsh View

The Marsh View is the epitome of luxury coastal living. The symmetrical exterior boasts a low country flare with two deep garages and a split stair case leading to the front doors. The first floor includes a large flex space and an elevator that ascends to all three floors. This almost 5,700 square foot home has an open concept floorplan with the kitchen, dining, and great room sharing one large area. Directly off the kitchen is an enormous hidden pantry with great space for a custom scullery. The secluded and expansive master suite is located on the third floor where you will also find oversized his and her closets, a laundry room, and a study. The master suite has potential for beautiful views out the rear of the home.