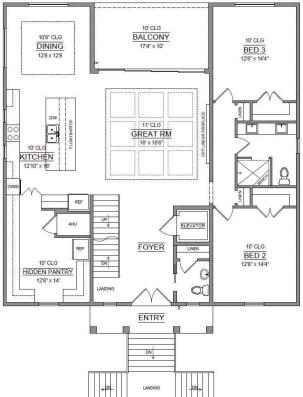

## 2nd FLOOR

## The Marsh View

The Marsh View is the epitome of luxury coastal living. The symmetrical exterior boasts a low country flare with two deep garages and a split stair case leading to the front doors. The first floor includes a large flex space and an elevator that ascends to all three floors. This almost 5,700 square foot home has an open concept floorplan with the kitchen, dining, and great room sharing one large area. Directly off the kitchen is an enormous hidden pantry with great space for a custom scullery. The secluded and expansive master suite is located on the third floor where you will also find oversized his and her closets, a laundry room, and a study. The master suite has potential for beautiful views out the rear of the home.