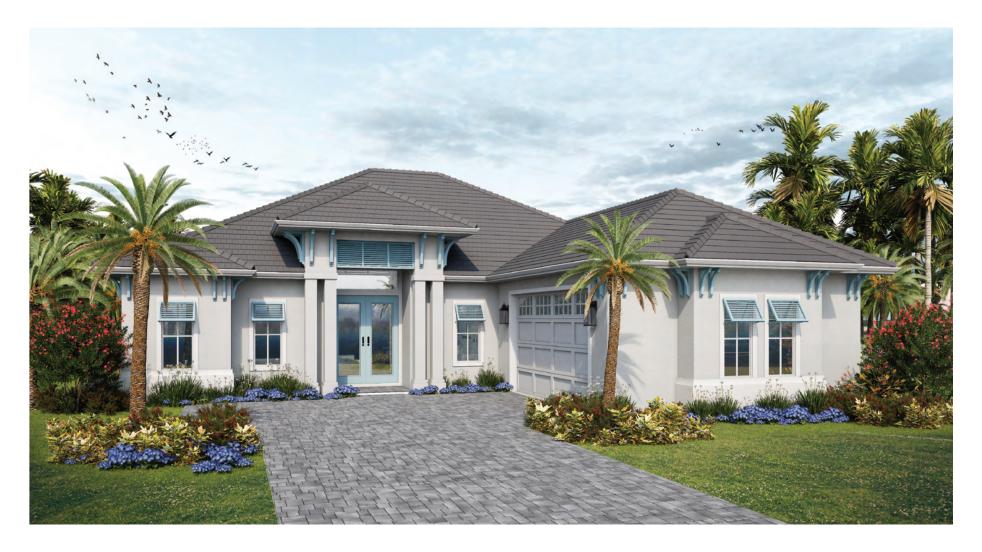

The Topside is a cozy, coastal home fit for everyone. At 55 feet wide, it will fit perfectly on most lots. The open floorplan inleudes a large kitchen with a walk-in pantry and dry bar. The Great Room opens to an oversized lanai that has plenty of room for a summer kitchen and outdoor living. Featuring 4 bedrooms, 3 bathrooms, and a side entry 2 car garage, this simple home includes it all!