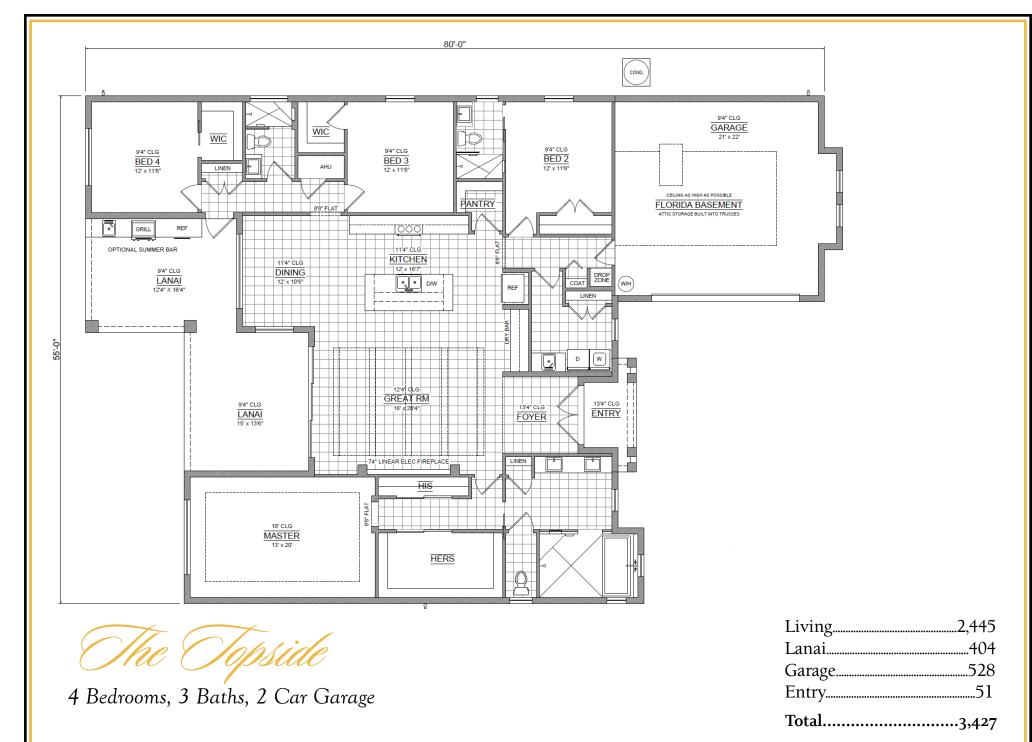

The Topside is a cozy, coastal home fit for everyone. At 55 feet wide, it will fit perfectly on most lots. The open floorplan inleudes a large kitchen with a walk-in pantry and dry bar. The Great Room opens to an oversized lanai that has plenty of room for a summer kitchen and outdoor living. Featuring 4 bedrooms, 3 bathrooms, and a side entry 2 car garage, this simple home includes it all!