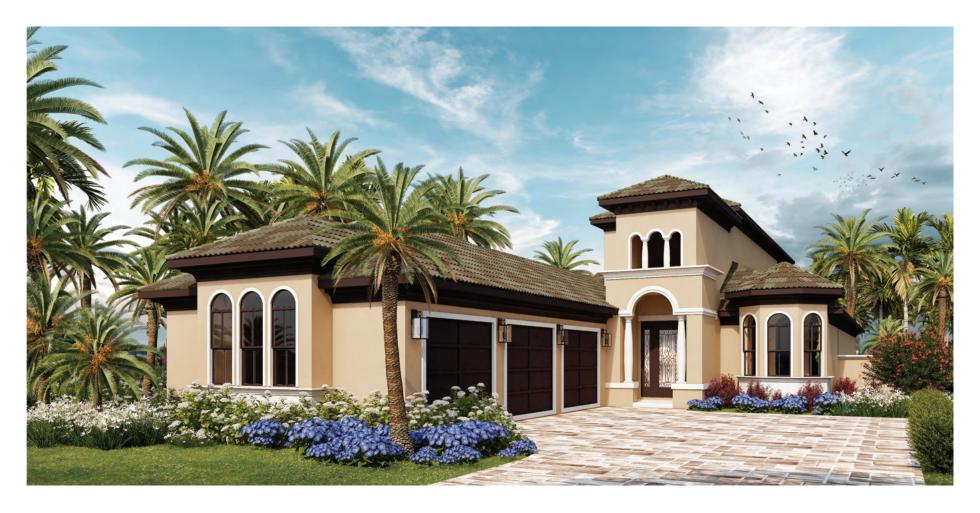

## The Tivoli

Greeted by the colossal entry, the Tivoli showcases the most popular features one will find. This 3 bedrooms, 2.5 bath home provides expansive rear views from practically every room. Only to be highlighted by the 2nd story bonus room and balcony designed to overlook any view, whether it be a golf course or the ocean. On the 1st floor, one will find a centrally located chef's dream; the gourmet kitchen. With plenty of cabinet space, quartz countertops, and a hidden pantry, this kitchen is the "Heart of the Home".

3 Bedroom, 3 Bath, 2 Car Garage

Saltwater Homes, Inc reserves the right to modify floor plans, exterior elevations, specifications, features, prices and product types without prior notice or obligation. All plans, elevation renderings, and artist's conceptions are not necessarily to scale. All square footages are approximate. Copyright © 2013