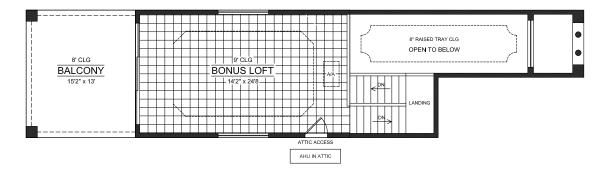

## The Tivoli

Greeted by the colossal entry, the Tivoli showcases the most popular features one will find. This 3 bedrooms, 2.5 bath home provides expansive rear views from practically every room. Only to be highlighted by the 2nd story bonus room and balcony designed to overlook any view, whether it be a golf course or the ocean. On the 1st floor, one will find a centrally located chef's dream; the gourmet kitchen. With plenty of cabinet space, quartz countertops, and a hidden pantry, this kitchen is the "Heart of the Home".