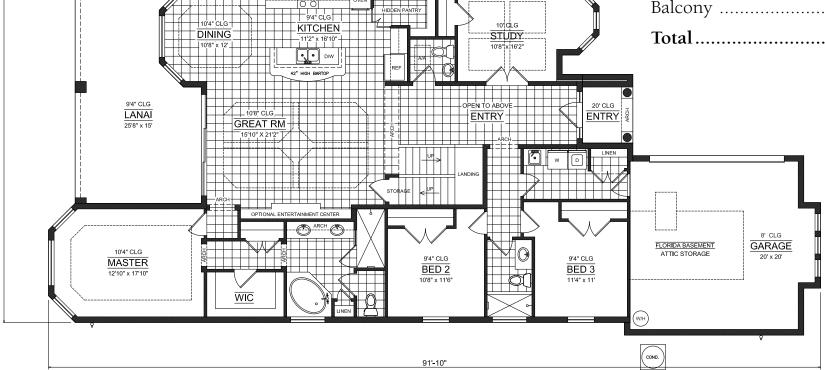

## The Tivoli

Greeted by the colossal entry, the Tivoli showcases the most popular features one will find. This 3 bedrooms, 2.5 bath home provides expansive rear views from practically every room. Only to be highlighted by the 2nd story bonus room and balcony designed to overlook any view, whether it be a golf course or the ocean. On the 1st floor, one will find a centrally located chef's dream; the gourmet kitchen. With plenty of cabinet space, quartz countertops, and a hidden pantry, this kitchen is the "Heart of the Home".

Custom Home Builder

800.678.3618 ~ 386.447.4400 www.mysaltwaterhome.com

| Living Area 1st | 2,239 st   |
|-----------------|------------|
| Living Area 2nd | 387sf      |
| Living Total    | 2,626 s.f. |
| Lanai           | 335 sf     |
| Garage          | 462 sf     |
| Entry           | 49 sf      |
| Balcony         | 197 sf     |
| Total           | 3.669 sf.  |