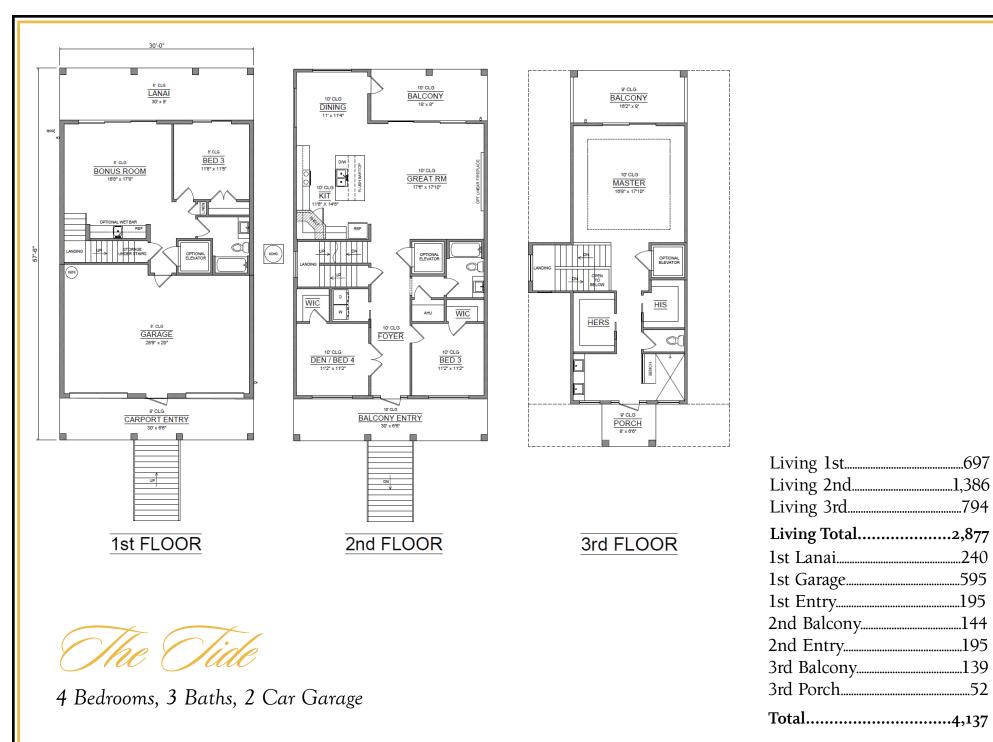

The Tide welcomes you with its grand staircase and elevated front porch. The perfect plan for narrow lot owners, this 30 foot wide home has unmatched curb appeal. On the first floor you will find a spacious two car garage, and a guest suite with a bonus area, and elevator. The main living area can be found on the second floor. Here you are met with an open floorplan kitchen. living, and dining area. The owner's suite is secluded to the entire third floor with beautiful views out of the sliding glass door and private balcony.