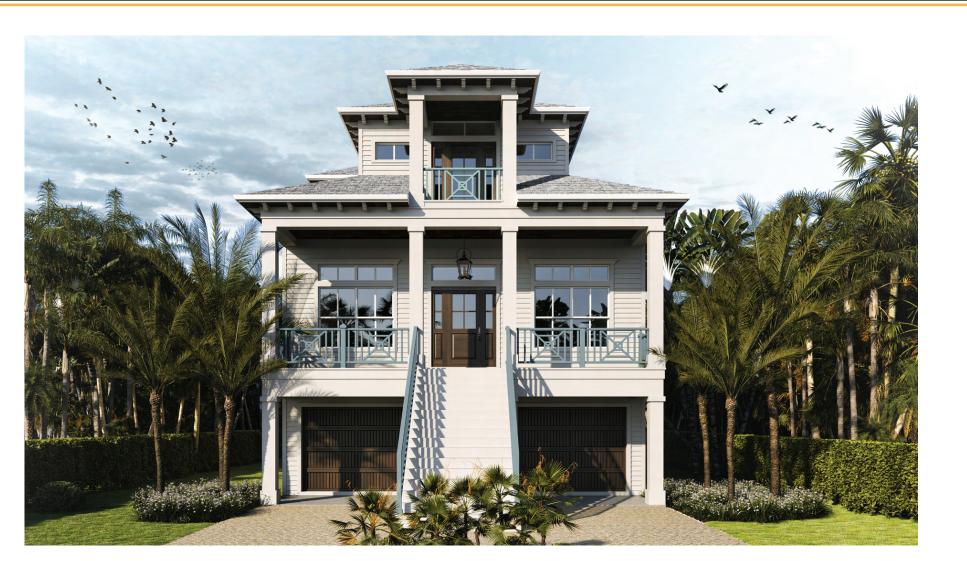

The Tide welcomes you with its grand staircase and elevated front porch. The perfect plan for narrow lot owners, this 30 foot wide home has unmatched curb appeal. On the first floor you will find a spacious two car garage, and a guest suite with a bonus area, and elevator. The main living area can be found on the second floor. Here you are met with an open floorplan kitchen. living, and dining area. The owner's suite is secluded to the entire third floor with beautiful views out of the sliding glass door and private balcony.