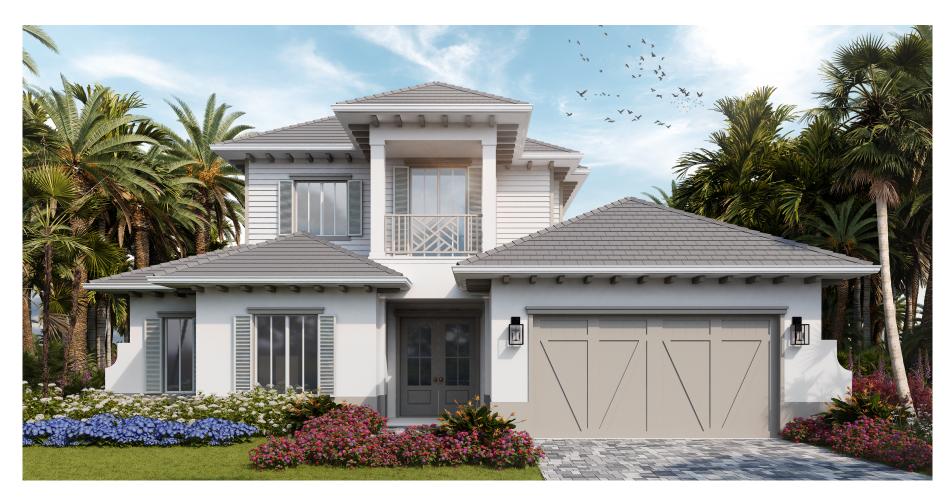

The Seaside makes for the perfect beach house with a unique Dutch West Indies flare. Within the 3,073 living square feet, this home includes 3 bedrooms, 2 full bathrooms, 1 half bathroom, a 2nd floor bonus room with an optional wet bar, and a rear balcony. The highlights don't end there, the Seaside also features a grand Owners Suite with a wetroom style bathroom, an extended lanai, a secluded den, and room for an elevator. This home boasts luxurious paradise.