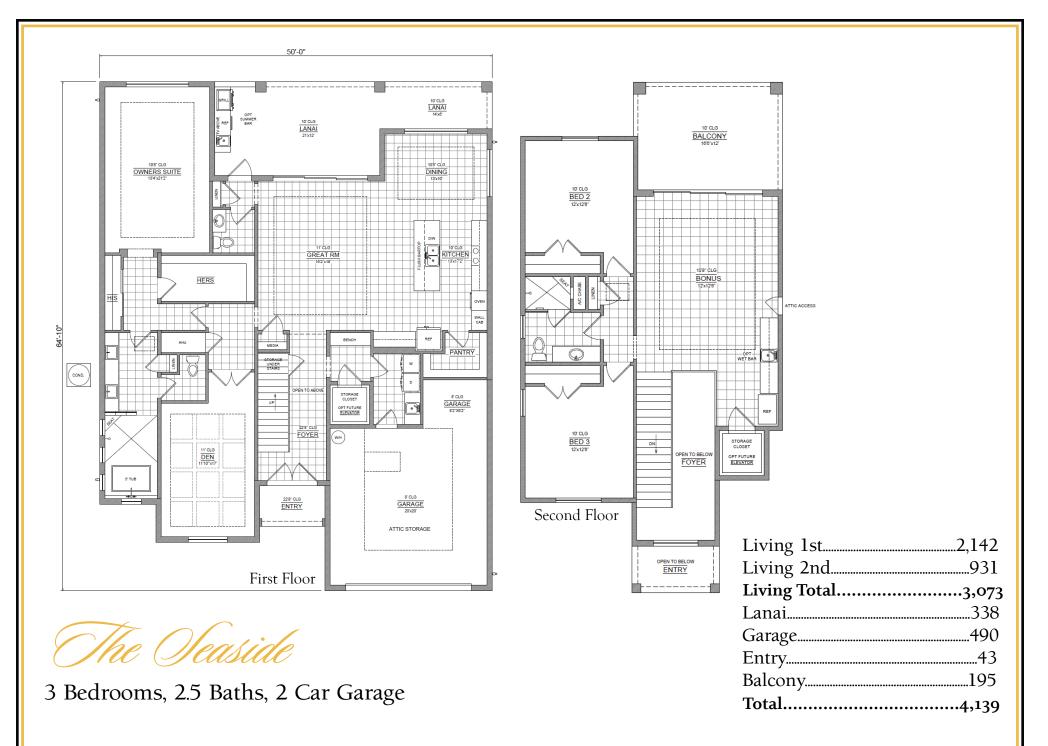

The Seaside makes for the perfect beach house with a unique Dutch West Indies flare. Within the 3,073 living square feet, this home includes 3 bedrooms, 2 full bathrooms, 1 half bathroom, a 2nd floor bonus room with an optional wet bar, and a rear balcony. The highlights don't end there, the Seaside also features a grand Owners Suite with a wetroom style bathroom, an extended lanai, a secluded den, and room for an elevator. This home boasts luxurious paradise.