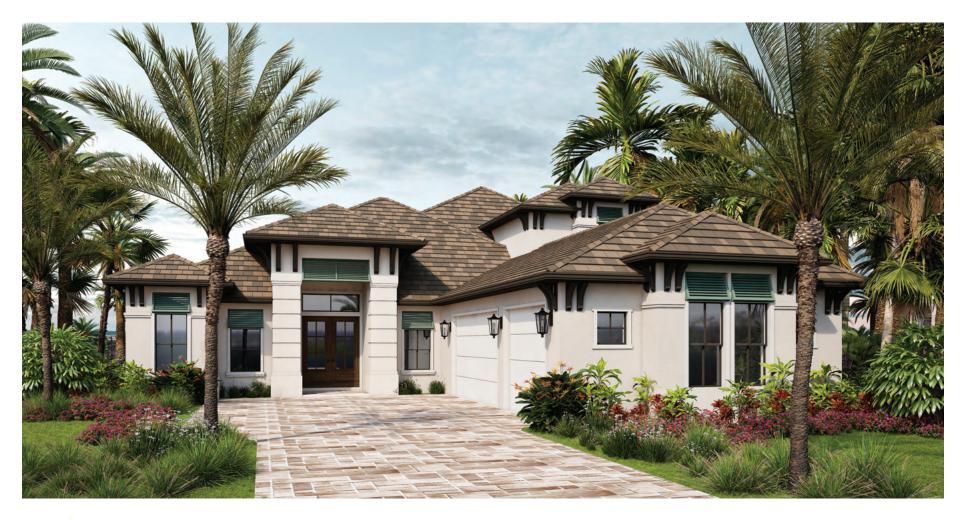

## The Olabal

Contemporary, clean lines define the exterior façade of the Sabal. Upon entering the house, the foyer leads to an large open concept floor plan featuring a combined great room, galley style island kitchen and dining area. This home features a walk-in pantry with plenty of room for storage, a mud room area, and a great size laundry room. Outdoor living is a must in this home with the enormous covered lanai that spans the width of this home. The large master suite has rear-oriented views and the master bathroom has a large double vanity, a luxurious walk-in shower, and a free standing tub. At 3100 square feet, two story house plan includes 4 bedrooms, 4 full baths, and a bonus room area.

The Olabal

4 Bedrooms, 4 Baths, 3 Car Garage

Saltwater Homes, Inc reserves the right to modify floor plans, exterior elevations, specifications, features, prices and product types without prior notice or obligation. All plans, elevation renderings, and artist's conceptions are not necessarily to scale. All square footages are approximate. Copyright  $^\circ$  2019