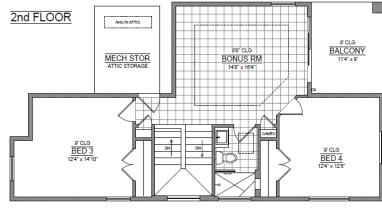

## The Olabal

Contemporary, clean lines define the exterior façade of the Sabal. Upon entering the house, the foyer leads to an large open concept floor plan featuring a combined great room, galley style island kitchen and dining area. This home features a walk-in pantry with plenty of room for storage, a mud room area, and a great size laundry room. Outdoor living is a must in this home with the enormous covered lanai that spans the width of this home. The large master suite has rear-oriented views and the master bathroom has a large double vanity, a luxurious walk-in shower, and a free standing tub. At 3100 square feet, two story house plan includes 4 bedrooms, 4 full baths, and a bonus room area.

Custom Home Builder

800.678.3618 ~ 386.447.4400 www.mysaltwaterhome.com

GC-0041345

| Living 1st   | 2,296 |
|--------------|-------|
| Living 2nd   | 804   |
| Living Total | 3,100 |
| Lanai        | 678   |
| Garage       | 828   |
| Entry        | 56    |
| Balcony      | 102   |
| Total        | 4.764 |