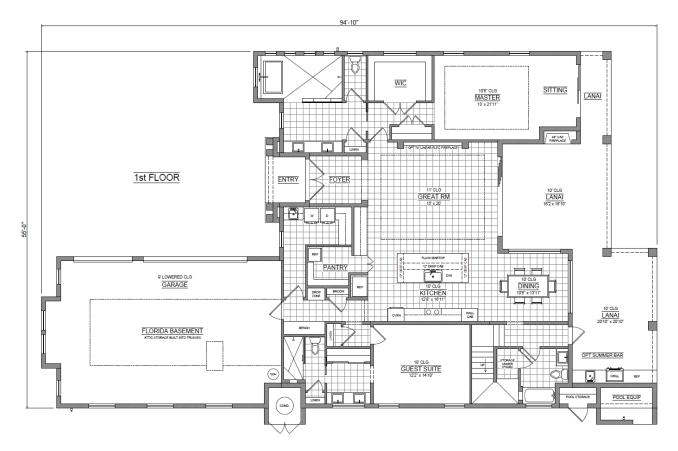

## The Olabal

Contemporary, clean lines define the exterior façade of the Sabal. Upon entering the house, the foyer leads to an large open concept floor plan featuring a combined great room, galley style island kitchen and dining area. This home features a walk-in pantry with plenty of room for storage, a mud room area, and a great size laundry room. Outdoor living is a must in this home with the enormous covered lanai that spans the width of this home. The large master suite has rear-oriented views and the master bathroom has a large double vanity, a luxurious walk-in shower, and a free standing tub. At 3100 square feet, two story house plan includes 4 bedrooms, 4 full baths, and a bonus room area.

Custom Home Builder

800.678.3618 ~ 386.447.4400 www.mysaltwaterhome.com

GC-0041345

| Living 1st   | 2,296 |
|--------------|-------|
| Living 2nd   | 804   |
| Living Total | 3,100 |
| Lanai        | 678   |
| Garage       | 828   |
| Entry        | 56    |
| Balcony      | 102   |
| Total        | 4.764 |