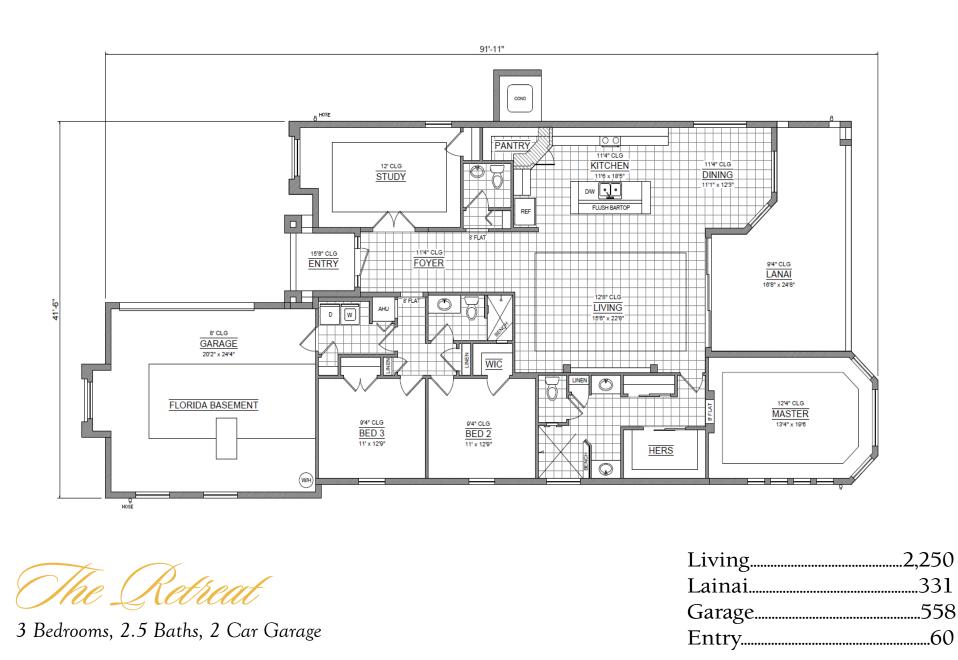

This cozy home provides living at its best. With 2,250 living square feet, the Retreat is the perfect sized home. Featuring an oversized study, open floorplan, and powder room, this floorplan has everything one could need. Design and functionality were key features in mind when designing the Retreat.

Custom Home Builder 800.678.3618 ~ 386.447.4400 www.mysaltwaterhome.com

GC-0041345

Total......3,199

Saltwater Homes, Inc reserves the right to modify floor plans, exterior elevations, specifications, features, prices and product types without prior notice or obligation. All plans, elevation renderings, and artist's conceptions are not necessarily to scale. All square footages are approximate. Copyright © 2019