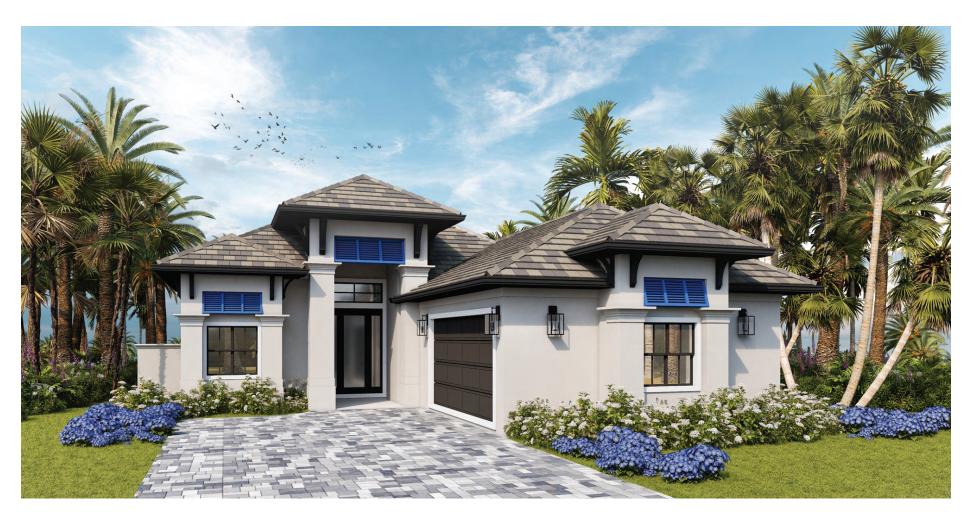

This cozy home provides living at its best. With 2,250 living square feet, the Retreat is the perfect sized home. Featuring an oversized study, open floorplan, and powder room, this floorplan has everything one could need. Design and functionality were key features in mind when designing the Retreat.