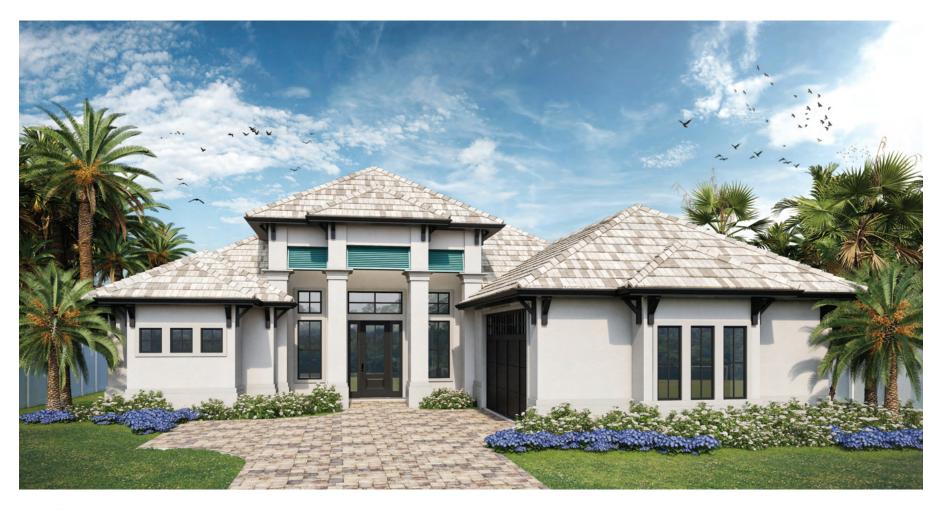

## The Reflection

When looking at the Reflection, you are greeted by a grand exterior entryway that towers over the rest of the home. Stepping foot into the front door, you will find a large foyer and study. The open concept, split floorplan is great for any host as each guest can enjoy their own private suite during their stay. Tall ceilings, a large storage room, a wet bar, and a powder bath are a few of the sweet features this home includes.

## The Reflection

4 Bedrooms, 3.5 Baths, 2 Car Garage

| LivingLanai |       |
|-------------|-------|
| Garage      |       |
| Entry       |       |
| Total       | 4,137 |

Saltwater Homes, Inc reserves the right to modify floor plans, exterior elevations, specifications, features, prices and product types without prior notice or obligation. All plans, elevation renderings, and artist's conceptions are not necessarily to scale. All square footages are approximate. Copyright  $^{\circ}$  2019