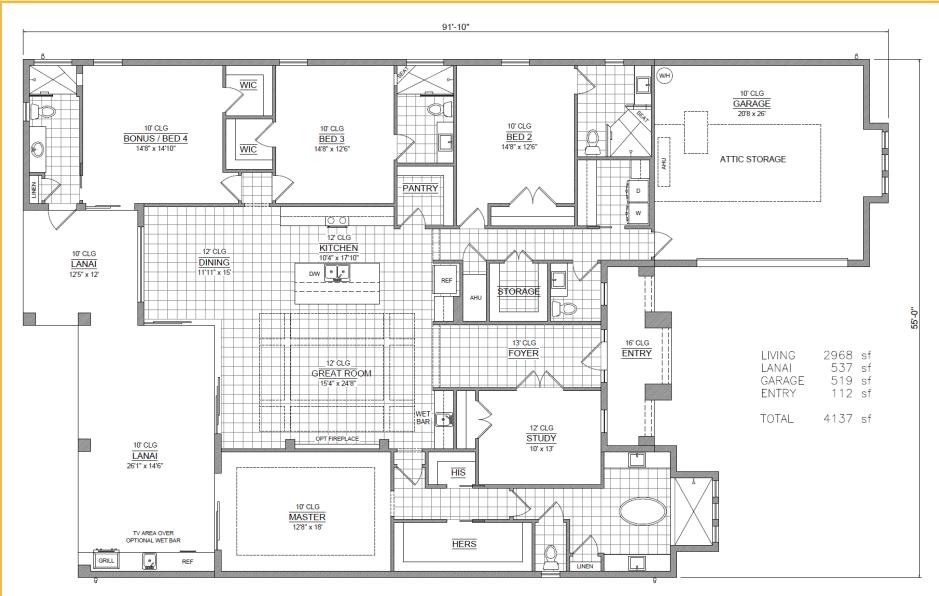

## The Reflection

When looking at the Reflection, you are greeted by a grand exterior entryway that towers over the rest of the home. Stepping foot into the front door, you will find a large foyer and study. The open concept, split floorplan is great for any host as each guest can enjoy their own private suite during their stay. Tall ceilings, a large storage room, a wet bar, and a powder bath are a few of the sweet features this home includes.

## The Reflection

4 Bedrooms, 3.5 Baths, 2 Car Garage

| LivingLanai |       |
|-------------|-------|
| Garage      |       |
| Entry       |       |
| Total       | 4,137 |

Saltwater Homes, Inc reserves the right to modify floor plans, exterior elevations, specifications, features, prices and product types without prior notice or obligation. All plans, elevation renderings, and artist's conceptions are not necessarily to scale. All square footages are approximate. Copyright  $^{\circ}$  2019