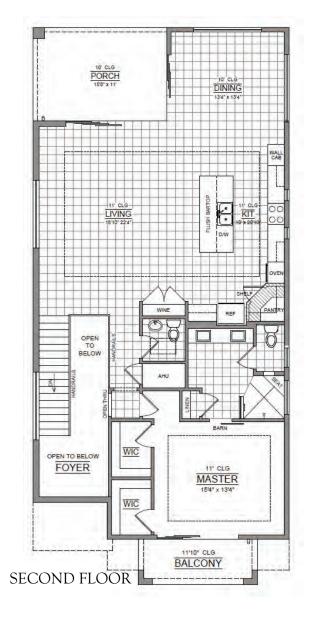

This outstanding two-story home features lanais, porches, and balconies for unobstructed views from all areas of your personal paradise. The Pacifica sets itself apart with the main living space on the second floor and an oversized family room and guest suites on the first floor. This well designed floor plan includes an open concept floorplan, galley style kitchen, and an open corner sliding glass door in the living and dining area. This home is perfect for entertaining. The Pacifica; a home; a lifestyle.

3 Bedroom, 2.5 Bath, 2 Car Garage

Saltwater Homes, Inc reserves the right to modify floor plans, exterior elevations, specifications, features, prices and product types without prior notice or obligation. All plans, elevation renderings, and artist's conceptions are not necessarily to scale. All square footages are approximate. Copyright © 2019