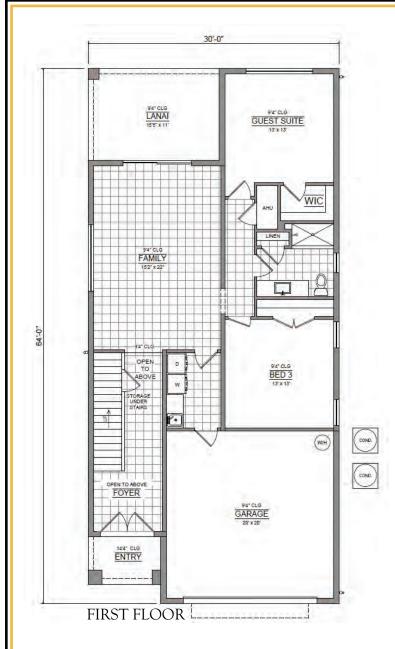

This outstanding two-story home features lanais, porches, and balconies for unobstructed views from all areas of your personal paradise. The Pacifica sets itself apart with the main living space on the second floor and an oversized family room and guest suites on the first floor. This well designed floor plan includes an open concept floorplan, galley style kitchen, and an open corner sliding glass door in the living and dining area. This home is perfect for entertaining. The Pacifica; a home; a lifestyle.

3 Bedroom, 2.5 Bath, 2 Car Garage

Saltwater Homes, Inc reserves the right to modify floor plans, exterior elevations, specifications, features, prices and product types without prior notice or obligation. All plans, elevation renderings, and artist's conceptions are not necessarily to scale. All square footages are approximate. Copyright © 2019