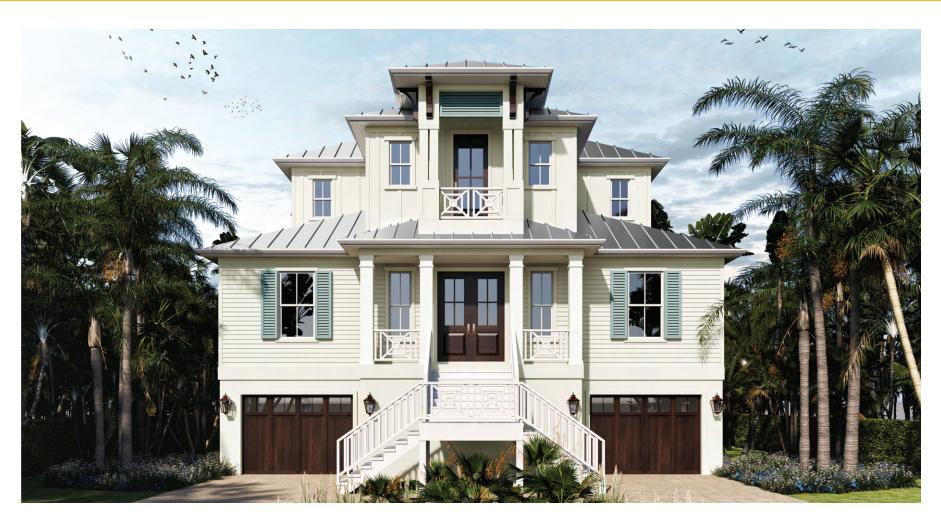

The Marsh View is the epitome of luxury coastal living. The symmetrical exterior boasts a low country flare with two deep garages and a split stair case leading to the front doors. The first floor includes a large flex space and an elevator that ascends to all three floors. This almost 5,700 square foot home has an open concept floorplan with the kitchen, dining, and great room sharing one large area. Directly off the kitchen is an enormous hidden pantry with great space for a custom scullery. The secluded and expansive master suite is located on the third floor where you will also find oversized his and her closets, a laundry room, and a study. The master suite has potential for beautiful views out the rear of the home.