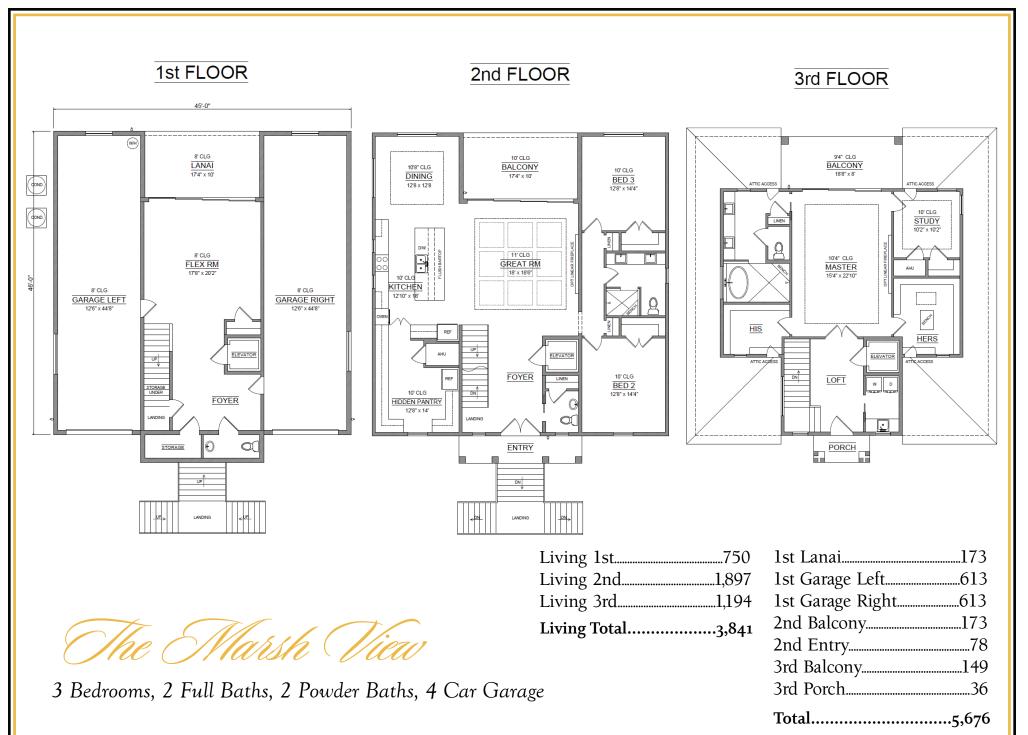

The Marsh View is the epitome of luxury coastal living. The symmetrical exterior boasts a low country flare with two deep garages and a split stair case leading to the front doors. The first floor includes a large flex space and an elevator that ascends to all three floors. This almost 5,700 square foot home has an open concept floorplan with the kitchen, dining, and great room sharing one large area. Directly off the kitchen is an enormous hidden pantry with great space for a custom scullery. The secluded and expansive master suite is located on the third floor where you will also find oversized his and her closets, a laundry room, and a study. The master suite has potential for beautiful views out the rear of the home.