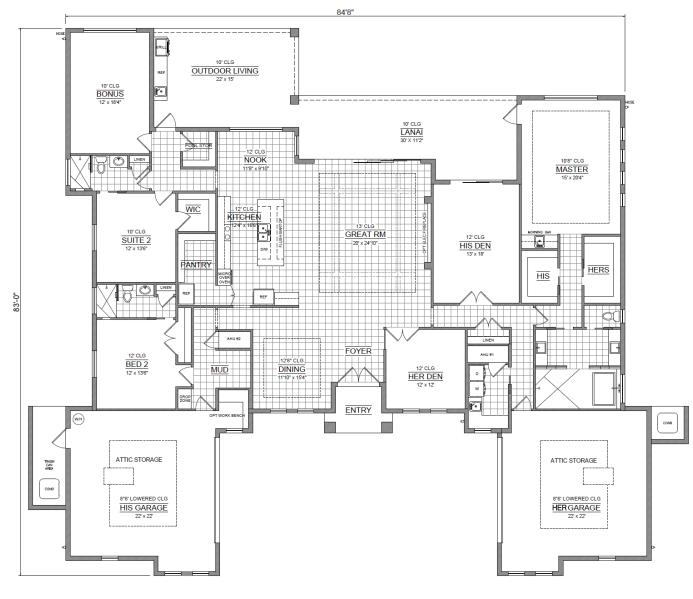

## The Latitude

The symmetrical exterior and spacious interior reflect the well thought out design of the Latitude. Entering the foyer, you will find a large dining room separated from the rest of the home. The kitchen, great room, and nook create an open floor plan feel. This home is equip with a huge walk-in pantry, his and her dens, a bonus room, two guest suites, and the laundry room right off of the master suite. There is plenty of outdoor space in this home with double garages and a large lanai. The Latitude lives up to its name with a wide floor plan full of great luxuries!

Custom Home Builder

800.678.3618 ~ 386.447.4400 www.mysaltwaterhome.com

The Latitude

3 Bedrooms, 3 Baths, 4 Car Garage

| Living      | 3,340 |
|-------------|-------|
| Lanai       |       |
| Garage His  | 586   |
| Garage Hers | 547   |
| Entry       | 59    |
| Total       | 5,218 |