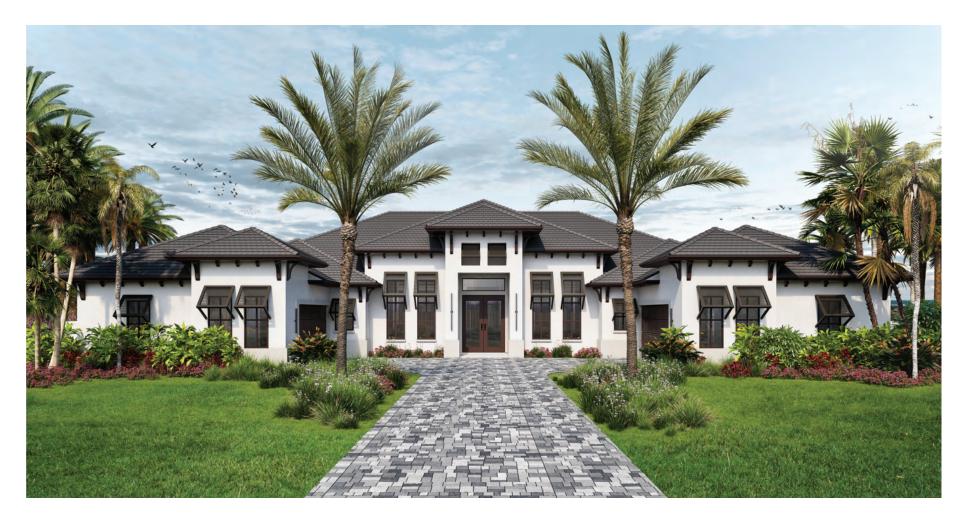

## The Latitude

The symmetrical exterior and spacious interior reflect the well thought out design of the Latitude. Entering the foyer, you will find a large dining room separated from the rest of the home. The kitchen, great room, and nook create an open floor plan feel. This home is equip with a huge walk-in pantry, his and her dens, a bonus room, two guest suites, and the laundry room right off of the master suite. There is plenty of outdoor space in this home with double garages and a large lanai. The Latitude lives up to its name with a wide floor plan full of great luxuries!