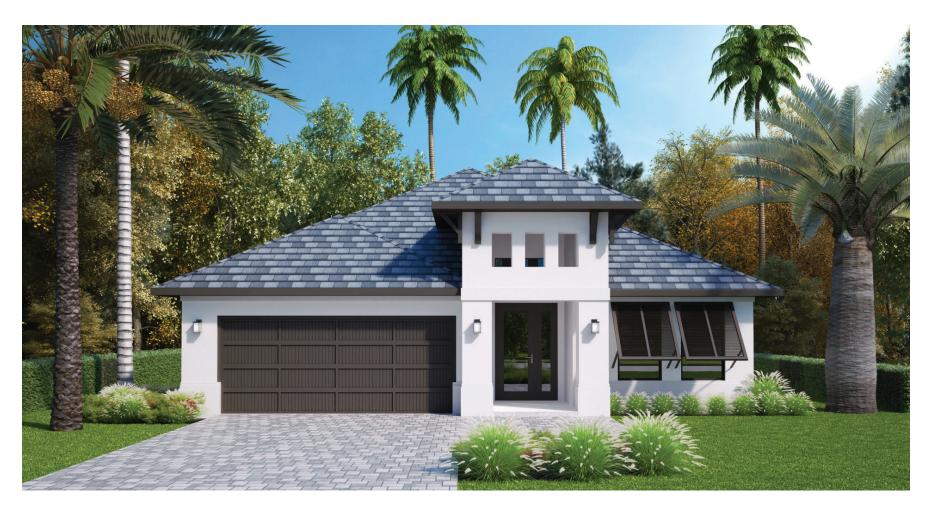

Combining a transitional exterior facade, open living space and outdoor living, the Lana exhibits the industries most desirable features. Showcasing an expansive pantry and an open kitchen that overlooks both the great room and dining room, a chef of any caliper will find this layout inviting. Comprised of 3 bedrooms and 3 full bathrooms, the Lana shines above all others.