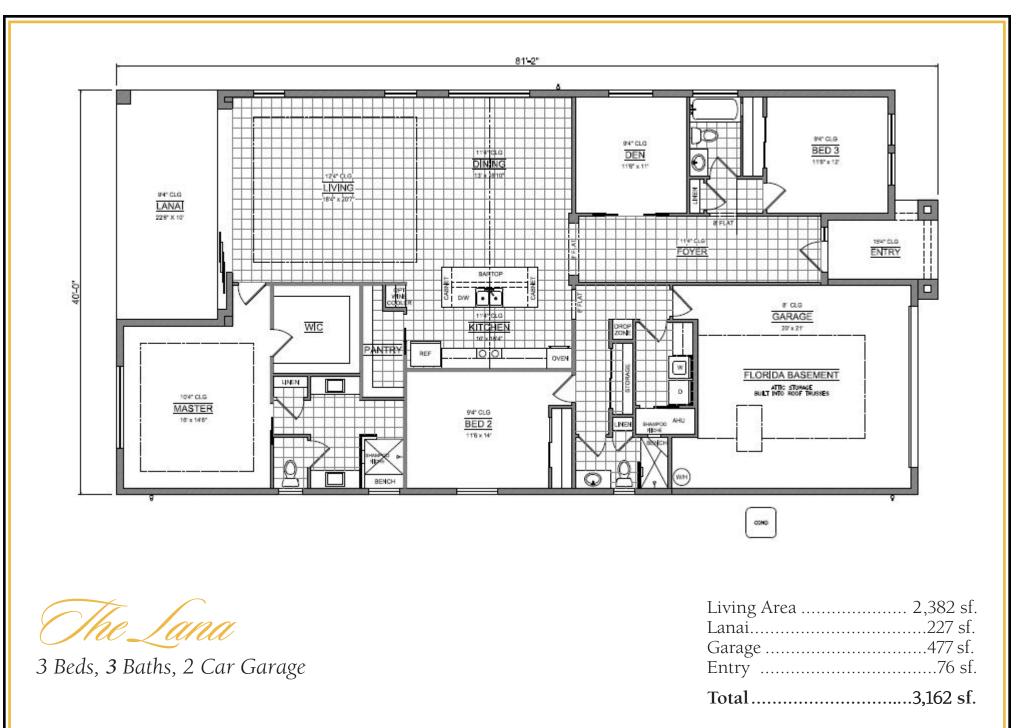

Combining a transitional exterior facade, open living space and outdoor living, the Lana exhibits the industries most desirable features. Showcasing an expansive pantry and an open kitchen that overlooks both the great room and dining room, a chef of any caliper will find this layout inviting. Comprised of 3 bedrooms and 3 full bathrooms, the Lana shines above all others.