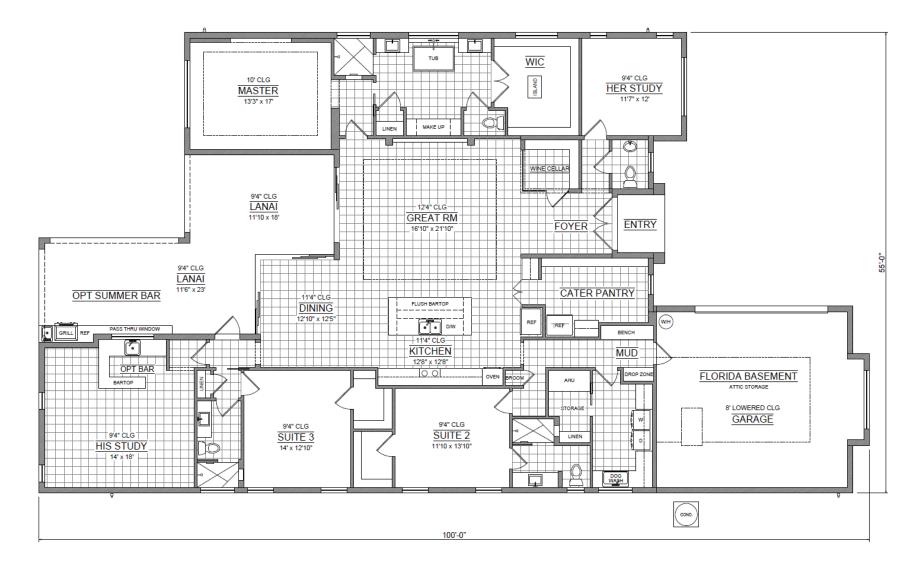

A fitting name for a home you'll never want to leave, the Hideaway's exterior is just the beginning of the unique characteristics of this home. Some of these features include a grand master suite, his and her studies, a cater pantry, wine cellar, and an oversized laundry room with a dog wash station. Guests can enjoy their private suites in this expansive split and open floor plan. Outdoor living is a must with the oversized lanai that includes plenty of room for an optional summer kitchen that can be opened to the adjacent bar in the study.

Custom Home Builder 800.678.3618 ~ 386.447.4400 www.mysaltwaterhome.com

GC-0041345

The Hideaway

3 Bedrooms, 3.5 Baths, 2 Car Garage

| Living |       |
|--------|-------|
| Lanai  |       |
| Garage |       |
| Entry  |       |
| Total  | 4,264 |