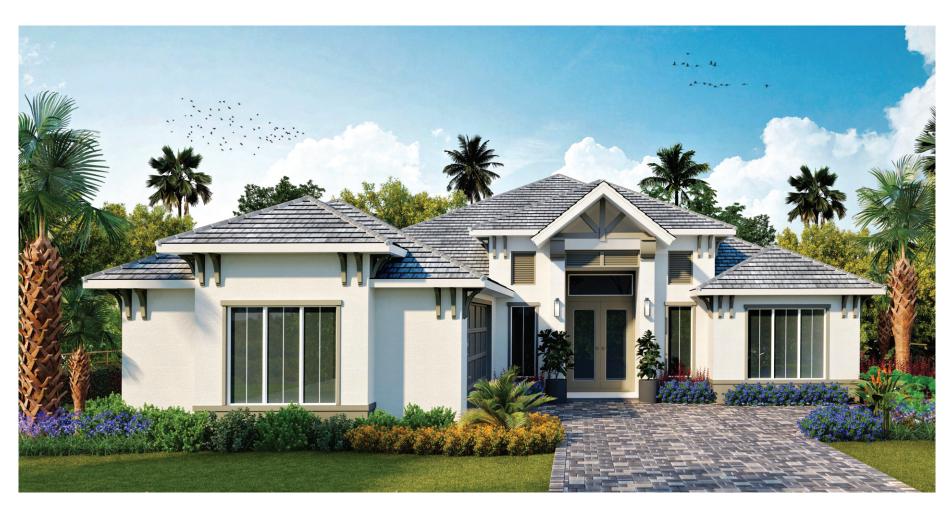

A fitting name for a home you'll never want to leave, the Hideaway's exterior is just the beginning of the unique characteristics of this home. Some of these features include a grand master suite, his and her studies, a cater pantry, wine cellar, and an oversized laundry room with a dog wash station. Guests can enjoy their private suites in this expansive split and open floor plan. Outdoor living is a must with the oversized lanai that includes plenty of room for an optional summer kitchen that can be opened to the adjacent bar in the study.

Custom Home Builder 800.678.3618 ~ 386.447.4400 www.mysaltwaterhome.com

GC-0041345

The Hideaway

3 Bedrooms, 3.5 Baths, 2 Car Garage

| Living |       |
|--------|-------|
| Lanai  |       |
| Garage |       |
| Entry  |       |
| Total  | 4,264 |