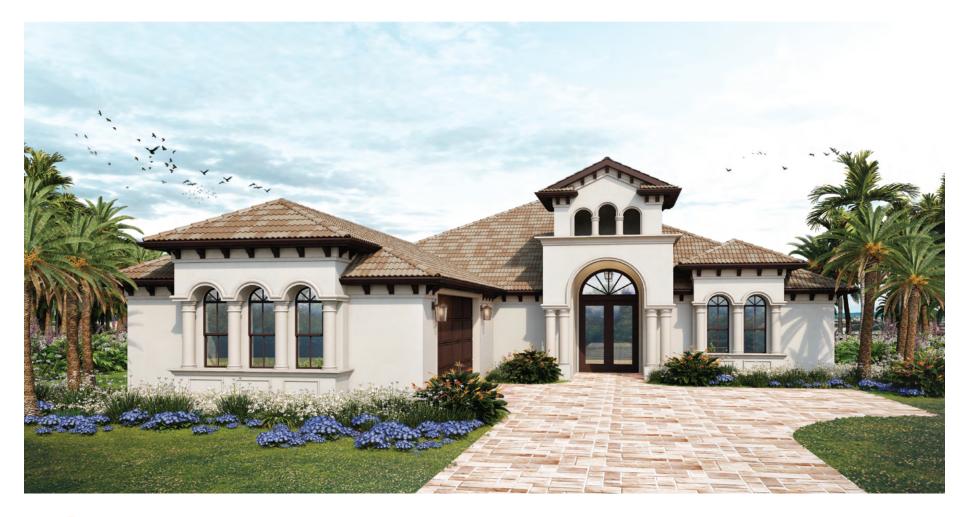

## The Grand Horidian

A lot of house packed into 2,500 square feet! Entering the foyer you will find a spacious open great room with a stunning ceiling treatment. Natural light and rear views are provided by the use of sliding-glass doors and large windows. Three bedroom suites with full baths gives the owners and their guests ultimate privacy and convenience. Entertaining is a breeze in this open design with a chef's kitchen with plenty of cabinet storage and huge walk-in pantry. A wonderfully designed home!

## The Grand Horidian

4 Bedrooms, 3 Baths, 2 Car Garage

| Total  | 3,819 |
|--------|-------|
| Entry  | 80    |
| Garage | 608   |
| Lanai  | 539   |
| Living | 2,592 |

Saltwater Homes, Inc reserves the right to modify floor plans, exterior elevations, specifications, features, prices and product types without prior notice or obligation. All plans, elevation renderings, and artist's conceptions are not necessarily to scale. All square footages are approximate. Copyright  $^{\circ}$  2019