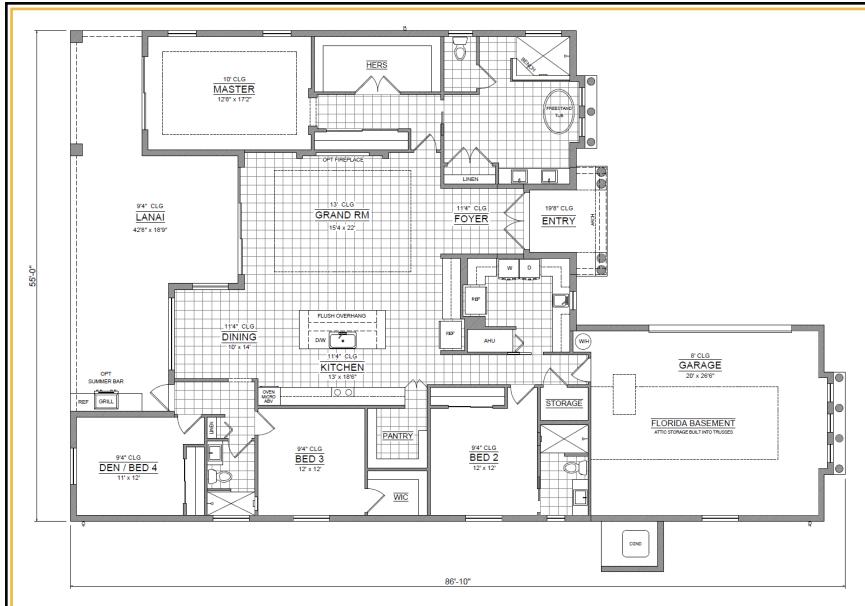

## The Grand Horidian

4 Bedrooms, 3 Baths, 2 Car Garage

| Total  | 3,819 |
|--------|-------|
| Entry  | 80    |
| Garage | 608   |
| Lanai  | 539   |
| Living | 2,592 |

Saltwater Homes, Inc reserves the right to modify floor plans, exterior elevations, specifications, features, prices and product types without prior notice or obligation. All plans, elevation renderings, and artist's conceptions are not necessarily to scale. All square footages are approximate. Copyright  $^{\circ}$  2019