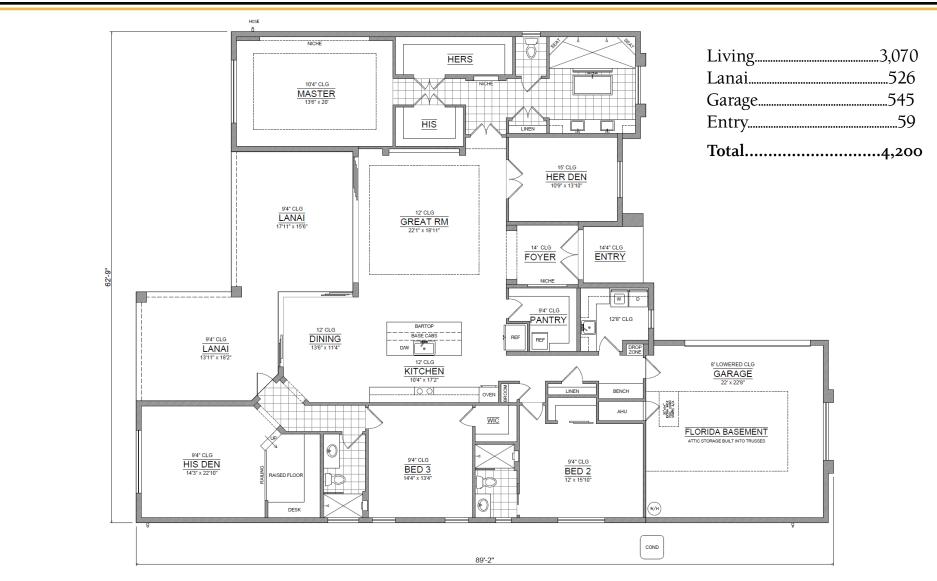

The Enclave offers modern, coastal luxury at its finest. If you are looking for a floor plan that has it all, this is the home for you. His and her dens, a butler's pantry, a large laundry room, and dual master bathroom shower heads are just a small list of the impressive details in this floor plan. This 4,200 square foot home includes an open concept, 3 bedrooms, 3 bathrooms, a mudroom bench area, two large sliding glass doors, and a lanai built for entertaining and outdoor living.