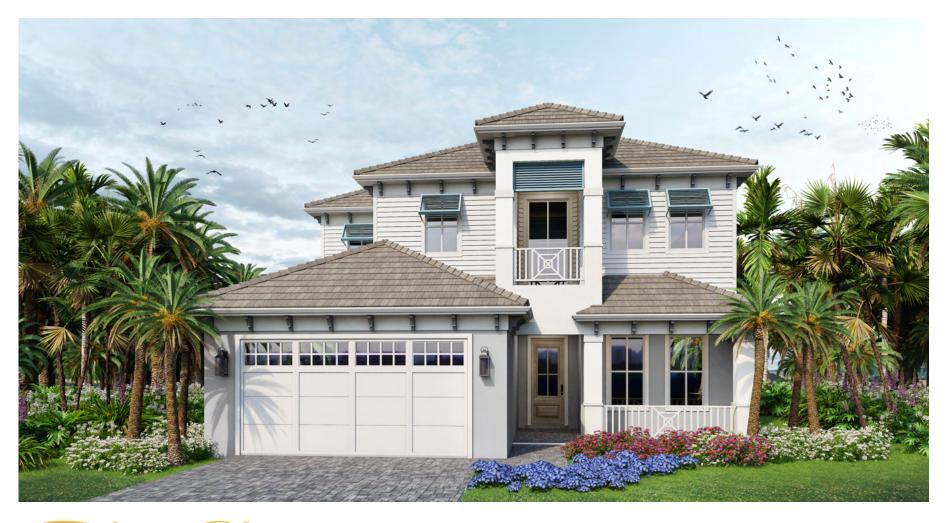

## The Breakaway

The Breakaway is the perfect 40, two story house plan. Right under 3,400 square feet, this home includes a total of six bedrooms, two master suites, 5 bathrooms, and plenty of space to host guests and family. The first floor open concept has an island kitchen with a large walk- in pantry. The second floor layout consists of a family room with a wet bar area and sliding doors that open to a balcony. The Breakaway is a great home to build near the coast!

## The Breakaway

6 Bedrooms, 5 Baths, 2 Car Garage

Saltwater Homes, Inc reserves the right to modify floor plans, exterior elevations, specifications, features, prices and product types without prior notice or obligation. All plans, elevation renderings, and artist's conceptions are not necessarily to scale. All square footages are approximate. Copyright  $^{\circ}$  2019