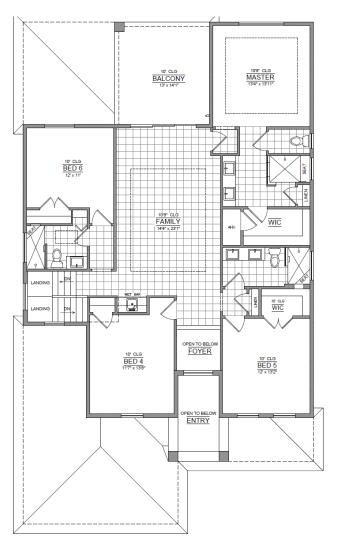

## The Breakaway

The Breakaway is the perfect 40, two story house plan. Right under 3,400 square feet, this home includes a total of six bedrooms, two master suites, 5 bathrooms, and plenty of space to host guests and family. The first floor open concept has an island kitchen with a large walk- in pantry. The second floor layout consists of a family room with a wet bar area and sliding doors that open to a balcony. The Breakaway is a great home to build near the coast!

Custom Home Builder

800.678.3618 ~ 386.447.4400 www.mysaltwaterhome.com

1st FLOOR

2nd FLOOR

| Living 1st   | 1,666 |
|--------------|-------|
| Living 2nd   | 1,675 |
| Living Total | 3,341 |
| Lanai        | 293   |
| Garage       | 501   |
| Entry        | 145   |
| Balcony      | 184   |
|              |       |