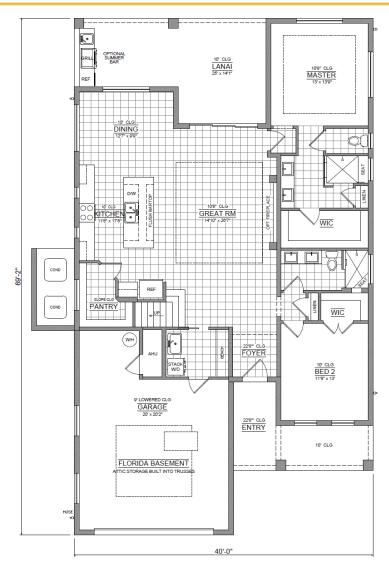

## The Breakaway

The Breakaway is the perfect 40, two story house plan. Right under 3,400 square feet, this home includes a total of six bedrooms, two master suites, 5 bathrooms, and plenty of space to host guests and family. The first floor open concept has an island kitchen with a large walk- in pantry. The second floor layout consists of a family room with a wet bar area and sliding doors that open to a balcony. The Breakaway is a great home to build near the coast!

Custom Home Builder

800.678.3618 ~ 386.447.4400 www.mysaltwaterhome.com

1st FLOOR

2nd FLOOR

| Living 1st   | 1,666 |
|--------------|-------|
| Living 2nd   | 1,675 |
| Living Total | 3,341 |
| Lanai        | 293   |
| Garage       | 501   |
| Entry        | 145   |
| Balcony      | 184   |
|              |       |